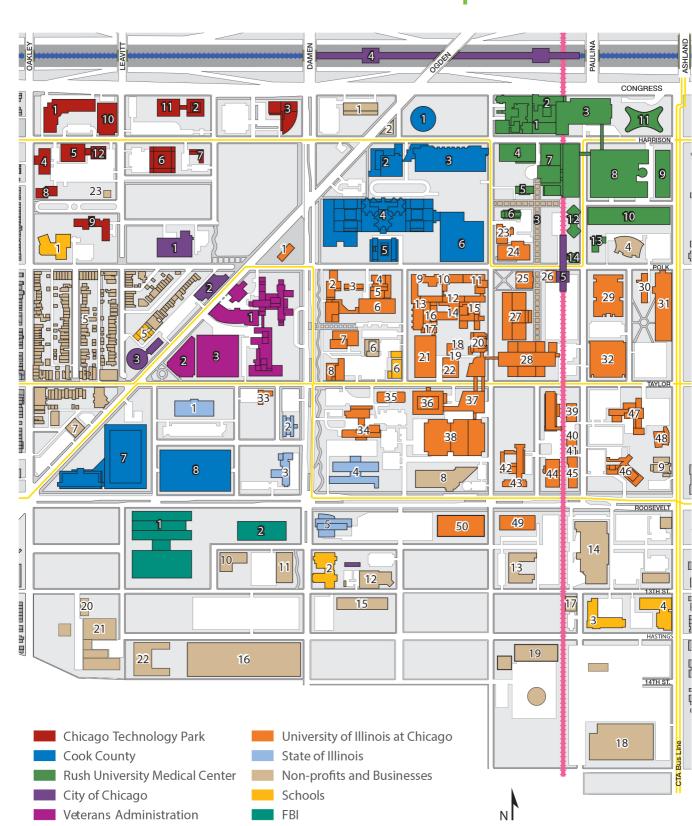

# Illinois Medical District Map

#### ■ Chicago Technology Park

- 1. Health, Technology, Innovation Lab
- 2. IMDC Administrative Offices
- 3. Ruth M. Rothstein CORE Center
- 4. Enterprise Center II
  - Illinois State Police Forensic Science Lab
  - Charles River Labs
- 5. Enterprise Center I
  - GreatPoint Energy
  - Women's Interagency HIV Study
  - Bioresistance Technologies
  - Xomix
- 6. Cook County Medical Examiner's Office
- 7. Cook County Health and Hospitals System (CCHHS)
- 8. Litholink, Inc.
- 9. Incubator Laboratory Facility
- 10. American Red Cross of Greater Chicago
- 11. Rush
- 12. GreatPoint Energy North American HQ

#### **■ Cook County**

- 1. Heli-pad
- 2. Cook County Fantus Health Center
- 3. Old Cook County Hospital Building
- 4. John H. Stroger, Jr. Hospital of Cook County
- 5. Cook County Bureau of Health Services
- 6. Cook County Parking Deck
- 7. Cook County Juvenile Court Center
- 8. Cook County Parking Deck

#### Rush University Medical Center

- 1. Rush Jelke Building
- 2. Rush Kellogg Hospital Building
- 3. Rush Atrium Building
- 4. Rush Cohn Research Building
- 5. Rush Kidston Building
- 6. Rush Annex Building
- 7. Rush Professional Building
- 8. Rush Parking Deck
- 9. Rush Orthopedic Ambulatory Building
- 10. Rush Parking and Utilities Structure
- 11. Rush East Tower Hospital
- 12. Rush Bowman Elderly Center
- 13. Rush Human Resources
- 14. Rush Central Refrigeration Plant

### **■** City of Chicago

- 1. Chicago "311" Communication Center
- 2. City of Chicago Senior/Disability Services
- 3. City of Chicago Westside Disease Control
- 4. CTA Blue Line Illinois Medical District
- 5. CTA Pink Line Polk/Medical Center

#### ■ Veterans Administration

- 1. Jesse Brown VA Medical Center
- 2. VA Benefits Administration Center
- 3. VA Parking Deck

#### **■** University of Illinois at Chicago

- 1. UIC Call Center
- 2. UIC Single Student Residence
- 3. UIC Polk Street Residence Hall
- 4. UIC Student Residence Hall
- 5. UIC Auxiliary Service Refrigeration Plant
- 6. UIC Chicago Illini Union
- 7. UIC College of Nursing
- 8. UIC Benjamin Goldberg Research Center
- 9. UIC College of Medicine West Tower
- 10. UIC College of Medicine West Building
- 11. UIC College of Medicine East Tower
- 12. UIC Clinical Sciences North Building
- 13. UIC Medical Science Building
- 14. UIC Magnetic Resonance Imaging Center
- 15. UIC Clinical Services South Building
- 16. UIC Medical Science South Building
- 17. UIC Institute for Juvenile Research
- 18. UIC Campus Health Center
- 19. UIC Betatron Building
- 20. UIC Campus Health Center
- 21. UIC College of Medicine
- 22. UIC Biologic Resource Center
- 23. UIC Neuropsychiatric Center
- 24. UIC Library of the Health Sciences
- 25. UIC Administrative Building
- 26. UIC Satellite Union Building
- 27. UIC College of Pharmacy
- 28. UIC Medical Center Hospital
- 29. UIC College of Dentistry30. UIC Marshfield Avenue Building
- 31. UIC Molecular Biology Research Building
- 32. UIC Paulina Parking Deck
- 33. UIC Public Health Building
- 34. UIC Applied Health Sciences Building
- 35. UIC Lions of Illinois Eye Research Institute
- 36. UIC Eye and Ear Infirmary
- 37. UIC Outpatient Care Center
- 38. UIC Wood Parking Deck
- 39. UIC Central Refrigeration Plant
- 40. UIC Environmental Safety Facility
- 41. UIC Hazardous Materials Storage Facility
- 42. UIC Illinois Center for Rehabilitation and Education Wood
- 43. UIC Illinois State Police Protective Services Unit
- 44. Laundry Building
- 45. UIC Paulina Street Building
- 46. UIC Institute for Developmental Disorder
- 47. UIC/State Psychiatric Institute
- 48. UIC Center for Structural Biology Building
- 49. UIC West Side Research Building
- 50. Mile Square Health Center

#### ■ State of Illinois

- 1. State Public Health Laboratory
- 2. State Regional Office (DCFS)
- 3. State Edwards Center (DCFS)
- 4. Illinois Center for Rehabilitation and Education Roosevelt
- 5. Illinois State Police Forensic Science Center

## ■ Non-Profits and Businesses

- 1. CDA Medical Center Apartments
- 2. 1910 W. Harrison IMDC
- 3. Park Livingston Health Walkway
- 4. Union Health Services Clinic
- 5. Tri-Taylor Residential Community
- 6. Holy Trinity School for the Deaf
- 7. 2240 Ogden Professional Building Hektoen
- 8. Chicago Lighthouse for the Blind
- 9. Immanuel Lutheran Church
- 10. Anixter Village
- 11. Chicago Children's Advocacy Center
- 12. New Zion Missionary Baptist Church
- 13. Barton Senior Living Center
- 14. Ashland Commercial Shopping Center
- 15. Easter Seals Autism School
- 16. Multi-Use Professional Building
- 17. 1701 W. 13th Street IMDC
- 18. Costco
- 19. Vertiport Chicago
- 19. Vertiport Gilicago
- 20. Anatomical Gift Association21. Buddy Products Complex IMDC
- 22. 2059 W. Hastings Commercial Storage Facility
- 23. Julie and Michael Tracy Foundation/ Growing Solutions Urban Garden

# ■ Schools

- 30110013
- 1. Washington Irving Elementary School
- 2. UIC College Prep LSV Campus
- 3. Simpson Alternative Girls School4. Montefiore Alternative Boys School
- 5. Chicago Hope Academy6. Children of Peace School

# ■ FBI

- 1. Headquarters
- 2. Parking Garage